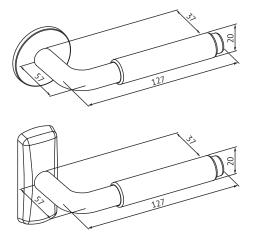

## Technical data

| Material                | Brass                                                                                                |
|-------------------------|------------------------------------------------------------------------------------------------------|
| Surfaces                | Chrome (Cr), Satin chrome (HCr), Polished brass (KiLa), Antimicrobial-coating ACTIVE Val/Mus/Har/Gra |
| Standards               | EN 1906/3                                                                                            |
| Door thicknesses        | 40-60mm, 60-80mm, 80-100mm                                                                           |
| Suitable for fire doors | Yes                                                                                                  |
| Delivery batch          | 1 pair                                                                                               |
| Product code            | DH022                                                                                                |