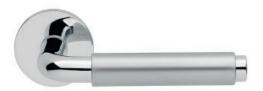

## **ABLOY® PARLAMENT 22**

## Product description

Handle for solid and profile narrow stile doors. Several versions for solid and profile doors, as a handle pair, inside handle and outside handle with PBEOO1 Panic bar.

- Overview of Advantages

  · Brass based, durability handle for use in high traffic exterior and interior doors.
- Brass based, durability mandle for doc.
  Handle is equipped with return spring.

## Technical data

| Material                | Brass                                                                                                |
|-------------------------|------------------------------------------------------------------------------------------------------|
| Surfaces                | Chrome (Cr), Satin chrome (HCr), Polished brass (KiLa), Antimicrobial-coating ACTIVE Val/Mus/Har/Gra |
| Standards               | EN 1906/3                                                                                            |
| Door thicknesses        | 40-60mm, 60-80mm, 80-100mm                                                                           |
| Suitable for fire doors | Yes                                                                                                  |
| Delivery batch          | 1 pair                                                                                               |
| Product code            | DH022                                                                                                |