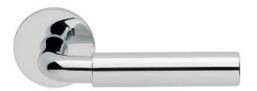

## Product description

Handle for solid and profile narrow stile doors. Several versions for solid and profile doors, as a handle pair, inside handle and outside handle with PBEOO1 Panic bar.

- Overview of Advantages

  · Brass based, durability handle for use in high traffic exterior and interior doors.

  · Handle is equipped with return spring.

## Technical data

| Material                | Brass                                                                                                |
|-------------------------|------------------------------------------------------------------------------------------------------|
| Surfaces                | Chrome (Cr), Satin chrome (HCr), Polished brass (KiLa), Antimicrobial-coating ACTIVE Val/Mus/Har/Gra |
| Standards               | EN 1906/3                                                                                            |
| Door thicknesses        | 40-60mm, 60-80mm, 80-100mm                                                                           |
| Suitable for fire doors | Yes                                                                                                  |
| Delivery batch          | 1 pair                                                                                               |
| Product code            | DH002                                                                                                |