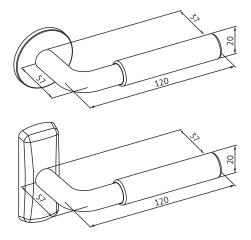

## Technical data

| Material                | Brass                                                                                                |
|-------------------------|------------------------------------------------------------------------------------------------------|
| Surfaces                | Chrome (Cr), Satin chrome (HCr), Polished brass (KiLa), Antimicrobial-coating ACTIVE Val/Mus/Har/Gra |
| Standards               | EN 1906/3                                                                                            |
| Door thicknesses        | 40-60mm, 60-80mm, 80-100mm                                                                           |
| Suitable for fire doors | Yes                                                                                                  |
| Delivery batch          | 1 pair                                                                                               |
| Product code            | DH002                                                                                                |