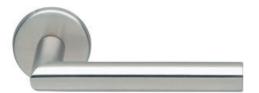

## Product description

Handle for solid and profile narrow stile doors. Several versions for solid and profile doors, as a handle pair, inside handle and outside handle with PBEOO1 Panic bar.

## Overview of Advantages

- Stainless steel based, durability handle for use in high traffic exterior and interior doors.
- · Handle is equipped with return spring.