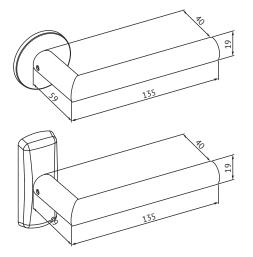

## Technical data

| Material                | Stainless steel            |
|-------------------------|----------------------------|
| Surfaces                | Stainless steel (Rst)      |
| Standards               | EN 1906/3                  |
| Door thicknesses        | 40-60mm, 60-80mm, 80-100mm |
| Suitable for fire doors | Yes                        |
| Delivery batch          | 1 pair                     |
| Product code            | DH072                      |