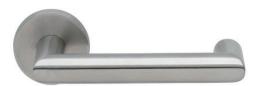

## **Product description**

Handle for solid and profile narrow stile doors. Several versions for solid and profile doors, as a handle pair, inside handle and outside handle with PBEOO1 Panic bar.

## Overview of Advantages

- · Stainless steel based, durability handle for use in high traffic exterior and interior doors.
- Handle is equipped with return spring.

## Technical data

| Material                | Stainless steel Stainless steel |
|-------------------------|---------------------------------|
| Surfaces                | Stainless steel (Rst)           |
| Standards               | EN 1906/3 (EH073/EN179)         |
| Door thicknesses        | 40-60mm, 60-80mm, 80-100mm      |
| Suitable for fire doors | Yes                             |
| Delivery batch          | 1 pair                          |
| Product code            | DH073 / EH073                   |