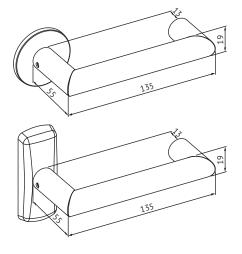

## Technical data

| Material                | Stainless steel Stainless steel |
|-------------------------|---------------------------------|
| Surfaces                | Stainless steel (Rst)           |
| Standards               | EN 1906/3 (EH073/EN179)         |
| Door thicknesses        | 40-60mm, 60-80mm, 80-100mm      |
| Suitable for fire doors | Yes                             |
| Delivery batch          | 1 pair                          |
| Product code            | DH073 / EH073                   |