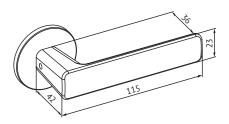

## Technical data

| Material                | Zinc                                                                                   |
|-------------------------|----------------------------------------------------------------------------------------|
| Surfaces                | Chrome (Cr),<br>Satin chrome (HCr),<br>Antimicrobial-coating ACTIVE<br>Val/Mus/Har/Gra |
| Standards               | EN 1906/3                                                                              |
| Door thicknesses        | 40-60mm, 60-80mm, 80-100mm                                                             |
| Suitable for fire doors | NO                                                                                     |
| Delivery batch          | 1 pair                                                                                 |
| Product code            | DH004                                                                                  |