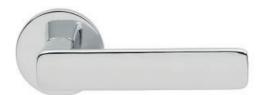

## Product description

Zinc based handle for interior doors

## Technical data

| Material                | Zinc                                                                                   |
|-------------------------|----------------------------------------------------------------------------------------|
| Surfaces                | Chrome (Cr),<br>Satin chrome (HCr),<br>Antimicrobial-coating ACTIVE<br>Val/Mus/Har/Gra |
| Standards               | EN 1906/3                                                                              |
| Door thicknesses        | 40-60mm, 60-80mm, 80-100mm                                                             |
| Suitable for fire doors | NO                                                                                     |
| Delivery batch          | 1 pair                                                                                 |
| Product code            | DH004                                                                                  |