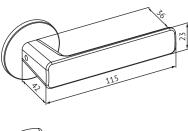

## Technical data

| Material                | Brass / stainless steel                                                                                                                         |
|-------------------------|-------------------------------------------------------------------------------------------------------------------------------------------------|
| Surfaces                | Chrome (Cr), Satin chrome (HCr), Polished brass (KiLa), Brushed brass (HaLa) Antimicrobial-coating ACTIVE Val/Mus/Har/Gra Stainless steel (Rst) |
| Standards               | EN 1906/3 (EH004/EN179)                                                                                                                         |
| Door thicknesses        | 40-60mm, 60-80mm, 80-100mm                                                                                                                      |
| Suitable for fire doors | Yes                                                                                                                                             |
| Delivery batch          | 1 pair                                                                                                                                          |
| Product code            | DH004 / EH004                                                                                                                                   |