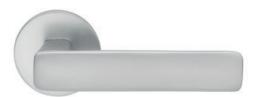

## Product description

Handle for solid and profile narrow stile doors. Several versions for solid and profile doors, as a handle pair, inside handle and outside handle with PBEOO1 Panic bar.

- Overview of Advantages

  Brass or stainless steel based, durability handle for use in high traffic exterior and interior doors.

  Handle is equipped with return spring.