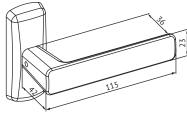

## Technical data

| Material                | Brass / stainless steel                                                                                                                         |
|-------------------------|-------------------------------------------------------------------------------------------------------------------------------------------------|
| Surfaces                | Chrome (Cr), Satin chrome (HCr), Polished brass (KiLa), Brushed brass (HaLa) Antimicrobial-coating ACTIVE Val/Mus/Har/Gra Stainless steel (Rst) |
| Standards               | EN 1906/3 (EH004/EN179)                                                                                                                         |
| Door thicknesses        | 40-60mm, 60-80mm, 80-100mm                                                                                                                      |
| Suitable for fire doors | Yes                                                                                                                                             |
| Delivery batch          | 1 pair                                                                                                                                          |
| Product code            | DH004 / EH004                                                                                                                                   |