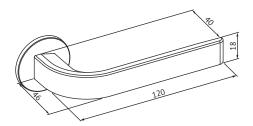

## Technical data

| Material                | Zinc                                                                                   |
|-------------------------|----------------------------------------------------------------------------------------|
| Surfaces                | Chrome (Cr),<br>Satin chrome (HCr),<br>Antimicrobial-coating ACTIVE<br>Val/Mus/Har/Gra |
| Standards               | EN 1906/3                                                                              |
| Door thicknesses        | 40-60mm, 60-80mm, 80-100mm                                                             |
| Suitable for fire doors | NO                                                                                     |
| Delivery batch          | 1 pair                                                                                 |
| Product code            | DH010                                                                                  |