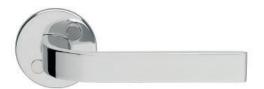

## Product description

Zinc based handle for interior doors

## Technical data

| Material                | Zinc                                                                                   |
|-------------------------|----------------------------------------------------------------------------------------|
| Surfaces                | Chrome (Cr),<br>Satin chrome (HCr),<br>Antimicrobial-coating ACTIVE<br>Val/Mus/Har/Gra |
| Standards               | EN 1906/3                                                                              |
| Door thicknesses        | 40-60mm, 60-80mm, 80-100mm                                                             |
| Suitable for fire doors | NO                                                                                     |
| Delivery batch          | 1 pair                                                                                 |
| Product code            | DH010                                                                                  |