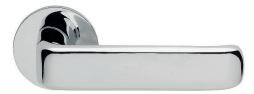

## Product description

Handle for solid and profile narrow stile doors. Several versions for solid and profile doors, as a handle pair, inside handle and outside handle with PBEOOI Panic bar.

Overview of Advantages
Brass based, durability handle for use in high traffic exterior and interior doors.
Handle is equipped with return spring.

## Technical data

| Material                | Brass                                                                                                                                    |
|-------------------------|------------------------------------------------------------------------------------------------------------------------------------------|
| Surfaces                | Chrome (Cr),<br>Satin chrome (HCr),<br>Polished brass (KiLa),<br>Brushed brass (HaLa)<br>Antimicrobial-coating ACTIVE<br>Val/Mus/Har/Gra |
| Standards               | EN 1906/3                                                                                                                                |
| Door thicknesses        | 40-60mm, 60-80mm, 80-100mm                                                                                                               |
| Suitable for fire doors | Yes                                                                                                                                      |
| Delivery batch          | 1 pair                                                                                                                                   |
| Product code            | DH110                                                                                                                                    |