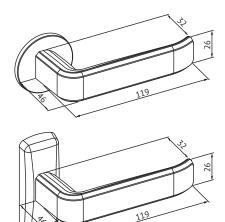

## Technical data

| Material                | Brass                                                                                                                                    |
|-------------------------|------------------------------------------------------------------------------------------------------------------------------------------|
| Surfaces                | Chrome (Cr),<br>Satin chrome (HCr),<br>Polished brass (KiLa),<br>Brushed brass (HaLa)<br>Antimicrobial-coating ACTIVE<br>Val/Mus/Har/Gra |
| Standards               | EN 1906/3                                                                                                                                |
| Door thicknesses        | 40-60mm, 60-80mm, 80-100mm                                                                                                               |
| Suitable for fire doors | Yes                                                                                                                                      |
| Delivery batch          | 1 pair                                                                                                                                   |
| Product code            | DH110                                                                                                                                    |